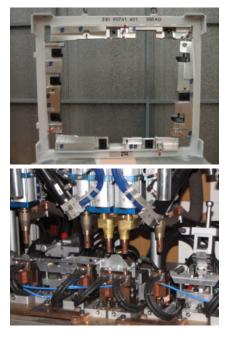

## Products and services

Auxiliary services

- Automation and robotics Die-stamping and tools
- Engineering
- Engineering
- Machinery and small integrated
- lines
- Maintenance and services
- Process outsourcing

## Processes and technologies

- Assembly Metal shaping Other technologies
- Engineering department: CAM design and programming.
- Machining: 3, 4 & 5 axis grinding, CNC turning, CNC grinding, wire and penetration electro-erosion, drilling
- and threading. They work with steel, aluminium, composites and polymers (nylons and resins).
- Metrology with 3-dimensional equipment, portable equipment and laser tracker.
- $\mbox{ Assembly and commissioning, at their site or at the client's.$